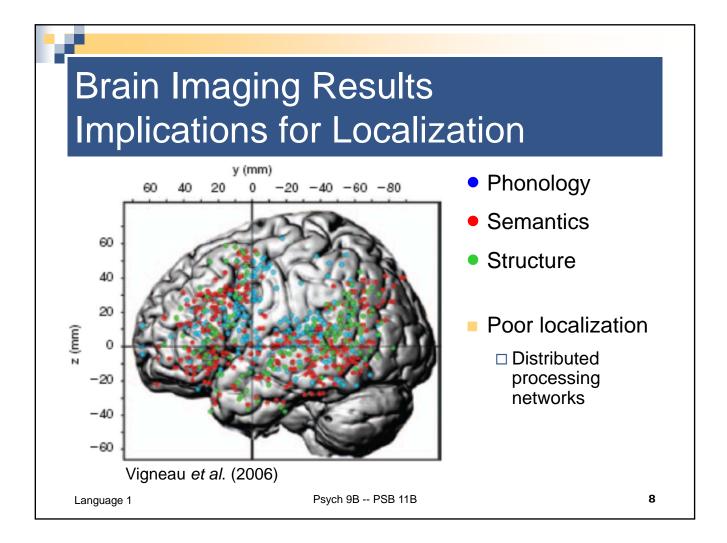

-----------------------------------------------------------------------------------------------------------------------------------------------------------------------------------------|---|
| influenced<br>It encou<br>as the "la<br>respons<br>production | hicke-Geschwind model<br>d thinking in two important ways<br>raged thinking of the left hemisphere<br>anguage" hemisphere, with primary<br>ibility for both comprehension and<br>on of language<br>raged thinking of language as highly |   |
| Language 1                                                    | Psych 9B PSB 11B                                                                                                                                                                                                                        | 7 |







11/23/2014

## Hickok-Poeppel (2004) Model of Auditory Language





Psych 9B -- PSB 11B

11











## Comparing Language in Humans and other Animals

- Is there some obvious difference between the brains of humans and other animals that might help us understand language processing?
- A human adult is about 20% larger than a chimpanzee, but has a brain 4 times larger
  Whales and elephants have brains larger than ours
- Although smaller, the brains of chimpanzees are similar in shape and structure to ours.

Language 3

Psych 9B -- PSB 11B

17





Language 3

Psych 9B -- PSB 11B

19