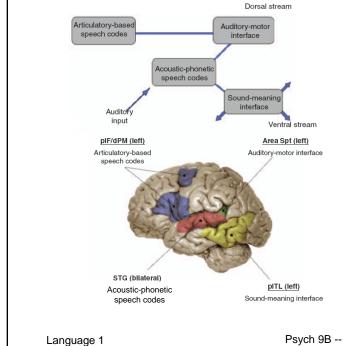

------------------------------------------------------------------------------------------------------------------|---|
| influenced<br>It encou<br>as the "la<br>respons<br>production | hicke-Geschwind model<br>d thinking in two important ways<br>raged thinking of the left hemisphere<br>anguage" hemisphere, with primary<br>ibility for both comprehension and<br>on of language<br>raged thinking of language as highly |   |
| Language 1                                                    | Psych 9B PSB 11B                                                                                                                                                                                                                        | 7 |







11/23/2014

## Hickok-Poeppel (2004) Model of Auditory Language





Psych 9B -- PSB 11B

11











## Comparing Language in Humans and other Animals

- Is there some obvious difference between the brains of humans and other animals that might help us understand language processing?
- A human adult is about 20% larger than a chimpanzee, but has a brain 4 times larger
  Whales and elephants have brains larger than ours
- Although smaller, the brains of chimpanzees are similar in shape and structure to ours.

Language 3

Psych 9B -- PSB 11B

17





Language 3

Psych 9B -- PSB 11B

19