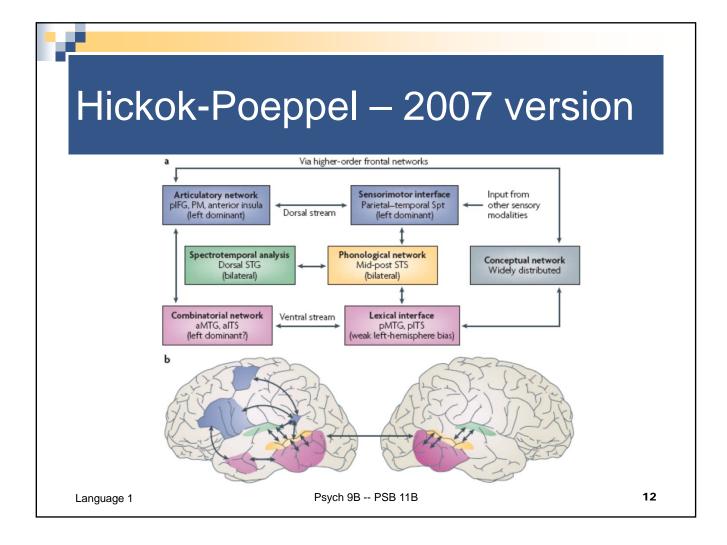

-------------------------------------------------------------------------------------|---|
| influenced<br>It encou<br>as the "la<br>respons<br>production | hicke-Geschwind model<br>d thinking in two important ways<br>raged thinking of the left hemisphere<br>anguage" hemisphere, with primary<br>ibility for both comprehension and<br>on of language<br>raged thinking of language as highly |   |
| Language 1                                                    | Psych 9B PSB 11B                                                                                                                                                                                                                        | 7 |







11/23/2014

## Hickok-Poeppel (2004) Model of Auditory Language





Psych 9B -- PSB 11B

11











## Comparing Language in Humans and other Animals

- Is there some obvious difference between the brains of humans and other animals that might help us understand language processing?
- A human adult is about 20% larger than a chimpanzee, but has a brain 4 times larger
  Whales and elephants have brains larger than ours
- Although smaller, the brains of chimpanzees are similar in shape and structure to ours.

Language 3

Psych 9B -- PSB 11B

17





Language 3

Psych 9B -- PSB 11B

19